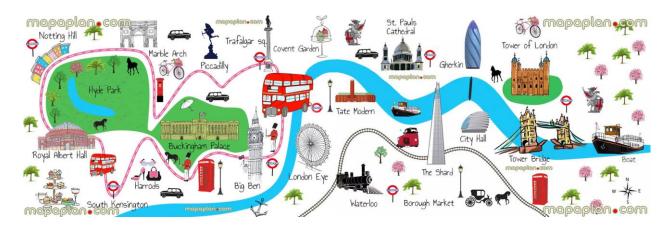

Year: 1 Term: Autumn Subject: Geography





| Key Vocabulary |                                                                                                                  |
|----------------|------------------------------------------------------------------------------------------------------------------|
| тар            | A specially drawn picture of a place from above.                                                                 |
| symbol         | A picture that represents a word or group of words. They are used on maps to make things clear and easy to find. |
| house          | A building that people live in                                                                                   |



## You might see lots of different types of houses in your local area. Some of these could be... houses/housing detached semi