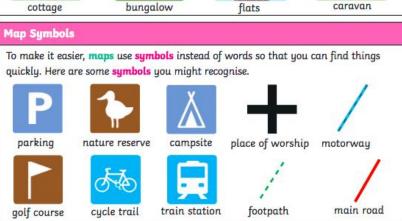

|
|----------------|------------------------------------------------------------------------------------------------------------------|
| тар            | A specially drawn picture of a place from above.                                                                 |
| symbol         | A picture that represents a word or group of words. They are used on maps to make things clear and easy to find. |
| house          | A building that people live in                                                                                   |



## You might see lots of different types of houses in your local area. Some of these could be... houses/housing detached semi-detached terraced





Topic: London: Is it the place for me?