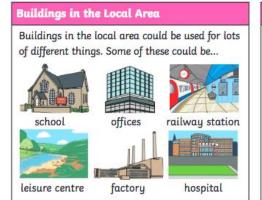

Year: 1 Term: Autumn Subject: Geography





| Key Vocabulary |                                                                                                                  |
|----------------|------------------------------------------------------------------------------------------------------------------|
| тар            | A specially drawn picture of a place from above.                                                                 |
| symbol         | A picture that represents a word or group of words. They are used on maps to make things clear and easy to find. |
| house          | A building that people live in                                                                                   |



## You might see lots of different types of houses in your local area. Some of these could be... houses/housing detached semi-detached terraced





Topic: London: Is it the place for me?